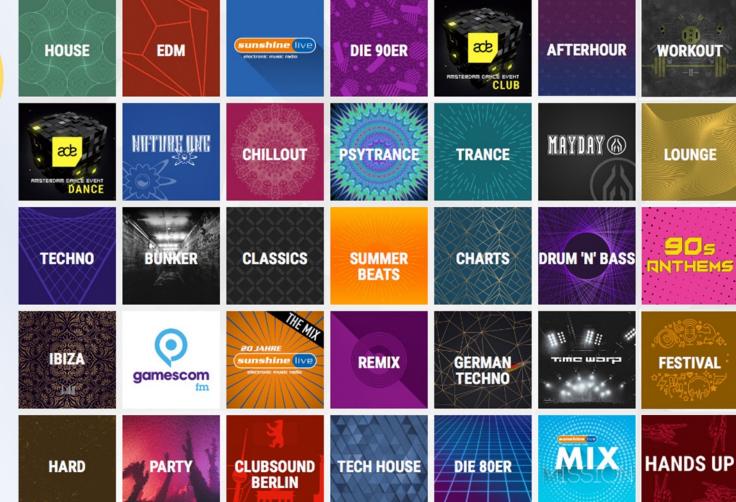

### sunshine live

GERMANY'S #1 ELECTRONIC MUSIC RADIO STATION











## SUNSHINE LIVE WAS FOUNDED IN 1997 AS A LOCAL FM STATION

### FM frequencies in Baden-Wuerttemberg

- > Heidelberg 106,1 MHz
- > Mudau 102,1 MHz
- > Weinheim 107,7 MHz
- > Wiesloch 107,1 MHz
- > Stuttgart 104,9 MHz





# ADDITIONALLY, SUNSHINE LIVE WAS TRANSMITTED OVER **ANALOGUE CABLE NATIONWIDE** FROM 2002-2017







# SUNSHINE LIVE BEGAN TRANSMITTING OVER GERMANY'S **DAB+ MUX 1**WITH 10 OTHER RADIO STATIONS IN 2011





# RELAUNCH THE PROGRAMME FORMAT TO HOME OF THE DJS

REGIONAL LICENCE RESTRICTIONS LIFTED









# TODAY SUNSHINE LIVE IS THE LEADING PLAYER IN DIGITAL ELECTRONIC RADIO



#### SUNSHINE LIVE AUDIENCE REACH – GERMAN RADIO MEDIA ANALYSIS



#### SUNSHINE LIVE AUDIENCE REACH — IP AUDIO



#### SUNSHINE LIVE MORE **POTENTIAL** FOR **HIGH GROWTH**

- > Electronic is a leading music niche with unlimited promise
- > Untapped listener base
- > Substantial growth potential in German households with DAB+ devices
- > We react quickly and flexibly to new music and digitisation trends

### sunshine live

GERMANY'S #1 ELECTRONIC MUSIC RADIO STATION

www.sunshine-live.de