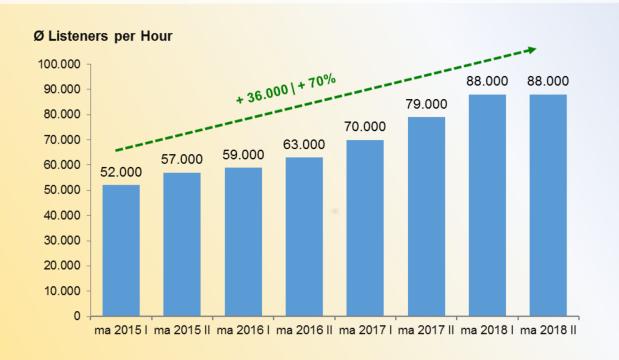

### sunshine live

GERMANY'S #1 ELECTRONIC MUSIC RADIO STATION











## SUNSHINE LIVE WAS FOUNDED IN 1997 AS A LOCAL FM STATION

### FM frequencies in Baden-Wuerttemberg

- > Heidelberg 106,1 MHz
- > Mudau 102,1 MHz
- > Weinheim 107,7 MHz
- > Wiesloch 107,1 MHz
- > Stuttgart 104,9 MHz





# ADDITIONALLY, SUNSHINE LIVE WAS TRANSMITTED OVER **ANALOGUE CABLE NATIONWIDE** FROM 2002-2017







# SUNSHINE LIVE BEGAN TRANSMITTING OVER GERMANY'S **DAB+ MUX 1**WITH 10 OTHER RADIO STATIONS IN 2011





# RELAUNCH THE PROGRAMME FORMAT TO HOME OF THE DJS

REGIONAL LICENCE RESTRICTIONS LIFTED









# TODAY SUNSHINE LIVE IS THE LEADING PLAYER IN DIGITAL ELECTRONIC RADIO



#### SUNSHINE LIVE AUDIENCE REACH – GERMAN RADIO MEDIA ANALYSIS



#### SUNSHINE LIVE AUDIENCE REACH — IP AUDIO



#### SUNSHINE LIVE MORE **POTENTIAL** FOR **HIGH GROWTH**

- > Electronic is a leading music niche with unlimited promise
- > Untapped listener base
- > Substantial growth potential in German households with DAB+ devices
- > We react quickly and flexibly to new music and digitisation trends

### sunshine live

GERMANY'S #1 ELECTRONIC MUSIC RADIO STATION

www.sunshine-live.de