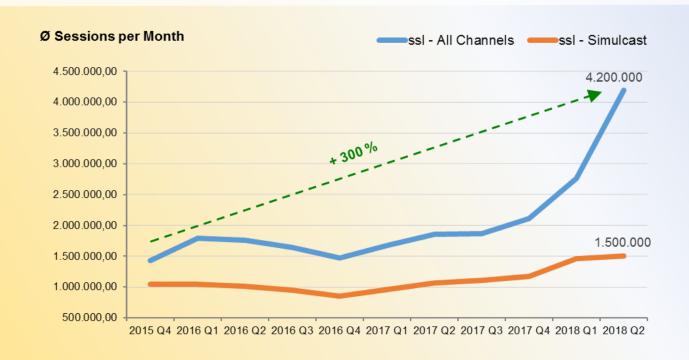

### sunshine live

GERMANY'S #1 ELECTRONIC MUSIC RADIO STATION











## SUNSHINE LIVE WAS FOUNDED IN 1997 AS A LOCAL FM STATION

### FM frequencies in Baden-Wuerttemberg

- > Heidelberg 106,1 MHz
- > Mudau 102,1 MHz
- > Weinheim 107,7 MHz
- > Wiesloch 107,1 MHz
- > Stuttgart 104,9 MHz





# ADDITIONALLY, SUNSHINE LIVE WAS TRANSMITTED OVER **ANALOGUE CABLE NATIONWIDE** FROM 2002-2017







# SUNSHINE LIVE BEGAN TRANSMITTING OVER GERMANY'S **DAB+ MUX 1**WITH 10 OTHER RADIO STATIONS IN 2011





# RELAUNCH THE PROGRAMME FORMAT TO HOME OF THE DJS

REGIONAL LICENCE RESTRICTIONS LIFTED









# TODAY SUNSHINE LIVE IS THE LEADING PLAYER IN DIGITAL ELECTRONIC RADIO



#### SUNSHINE LIVE AUDIENCE REACH – GERMAN RADIO MEDIA ANALYSIS



#### SUNSHINE LIVE AUDIENCE REACH — IP AUDIO



#### SUNSHINE LIVE MORE **POTENTIAL** FOR **HIGH GROWTH**

- > Electronic is a leading music niche with unlimited promise
- > Untapped listener base
- > Substantial growth potential in German households with DAB+ devices
- > We react quickly and flexibly to new music and digitisation trends

### sunshine live

GERMANY'S #1 ELECTRONIC MUSIC RADIO STATION

www.sunshine-live.de