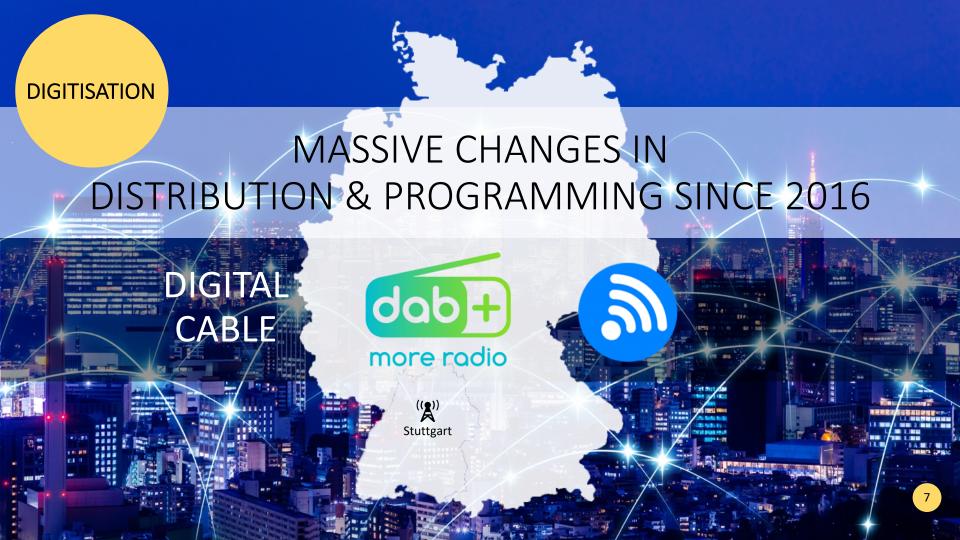

# ADDITIONALLY, SUNSHINE LIVE WAS TRANSMITTED OVER **ANALOGUE CABLE NATIONWIDE** FROM 2002-2017

# SUNSHINE LIVE BEGAN TRANSMITTING OVER GERMANY'S **DAB+ MUX 1**WITH 10 OTHER RADIO STATIONS IN 2011